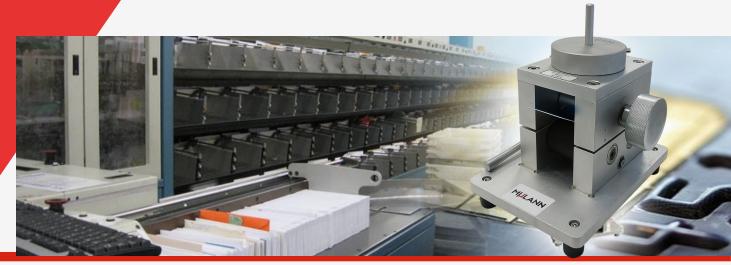

#### **Card Tensile Test Tool**

### **Applications**

The TET-A tensile stress tool is designed to evaluate the ability of an integrated circuit card to withstand the simulated mechanical stress of mail sorting equipment. The card goes manually through 3 rollers and the force is applied by a static weight system. Additional weights are possible.

#### **Dimensions**

W x D x H: 240 x 175 x 240 mm